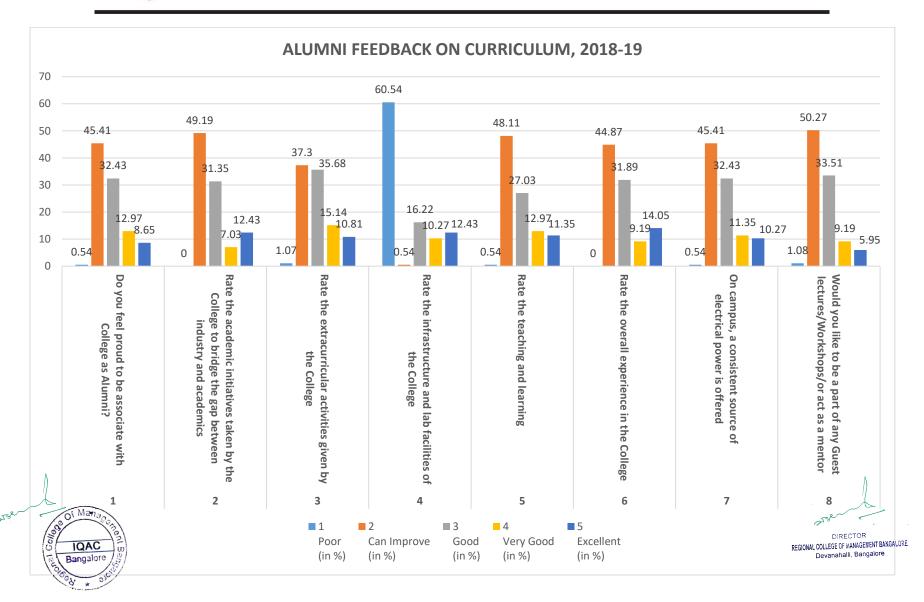

## ALUMNI FEEDBACK ON ACADEMIC PERFORMANCE AND AMBIENCE FOR THE ACADEMIC YEAR 2018-19

| Sl<br>No | Questions                                                                                           | 1<br>Poor<br>(in %) | 2<br>Can Improve<br>(in %) | 3<br>Good<br>(in %) | 4<br>Very Good<br>(in %) | 5<br>Excellent<br>(in %) |
|----------|-----------------------------------------------------------------------------------------------------|---------------------|----------------------------|---------------------|--------------------------|--------------------------|
| 1        | Do you feel proud to be associate with College as Alumni?                                           | 0.54                | 45.41                      | 32.43               | 12.97                    | 8.65                     |
| 2        | Rate the academic initiatives taken by the College to bridge the gap between industry and academics | 0                   | 49.19                      | 31.35               | 7.03                     | 12.43                    |
| 3        | Rate the extracurricular activities given by the College                                            | 1.07                | 37.3                       | 35.68               | 15.14                    | 10.81                    |
| 4        | Rate the infrastructure and lab facilities of the College                                           | 60.54               | 0.54                       | 16.22               | 10.27                    | 12.43                    |
| 5        | Rate the teaching and learning                                                                      | 0.54                | 48.11                      | 27.03               | 12.97                    | 11.35                    |
| 6        | Rate the overall experience in the College                                                          | 0                   | 44.87                      | 31.89               | 9.19                     | 14.05                    |
| 7        | On campus, a consistent source of electrical power is offered                                       | 0.54                | 45.41                      | 32.43               | 11.35                    | 10.27                    |
| 8        | Would you like to be a part of any Guest lectures/Workshops/or act as a mentor                      | 1.08                | 50.27                      | 33.51               | 9.19                     | 5.95                     |