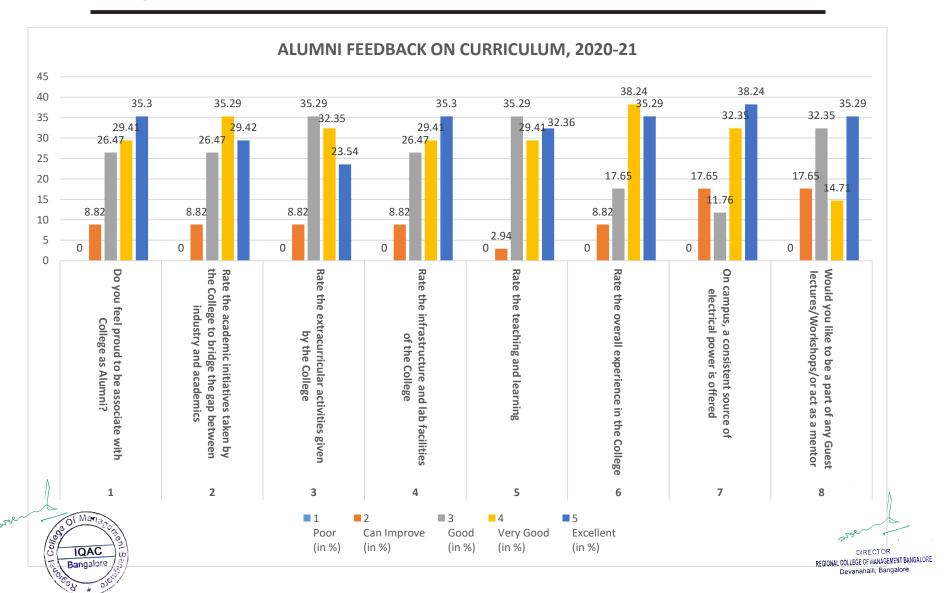

## ALUMNI FEEDBACK ON ACADEMIC PERFORMANCE AND AMBIENCE FOR THE ACADEMIC YEAR 2020-21

| Sl<br>No | Questions                                                                                           | 1<br>Poor<br>(in %) | 2<br>Can Improve<br>(in %) | 3<br>Good<br>(in %) | 4<br>Very Good<br>(in %) | 5<br>Excellent<br>(in %) |
|----------|-----------------------------------------------------------------------------------------------------|---------------------|----------------------------|---------------------|--------------------------|--------------------------|
| 1        | Do you feel proud to be associate with College as Alumni?                                           | 0                   | 8.82                       | 26.47               | 29.41                    | 35.3                     |
| 2        | Rate the academic initiatives taken by the College to bridge the gap between industry and academics | 0                   | 8.82                       | 26.47               | 35.29                    | 29.42                    |
| 3        | Rate the extracurricular activities given by the College                                            | 0                   | 8.82                       | 35.29               | 32.35                    | 23.54                    |
| 4        | Rate the infrastructure and lab facilities of the College                                           | 0                   | 8.82                       | 26.47               | 29.41                    | 35.3                     |
| 5        | Rate the teaching and learning                                                                      | 0                   | 2.94                       | 35.29               | 29.41                    | 32.36                    |
| 6        | Rate the overall experience in the College                                                          | 0                   | 8.82                       | 17.65               | 38.24                    | 35.29                    |
| 7        | On campus, a consistent source of electrical power is offered                                       | 0                   | 17.65                      | 11.76               | 32.35                    | 38.24                    |
| 8        | Would you like to be a part of any Guest lectures/Workshops/or act as a mentor                      | 0                   | 17.65                      | 32.35               | 14.71                    | 35.29                    |