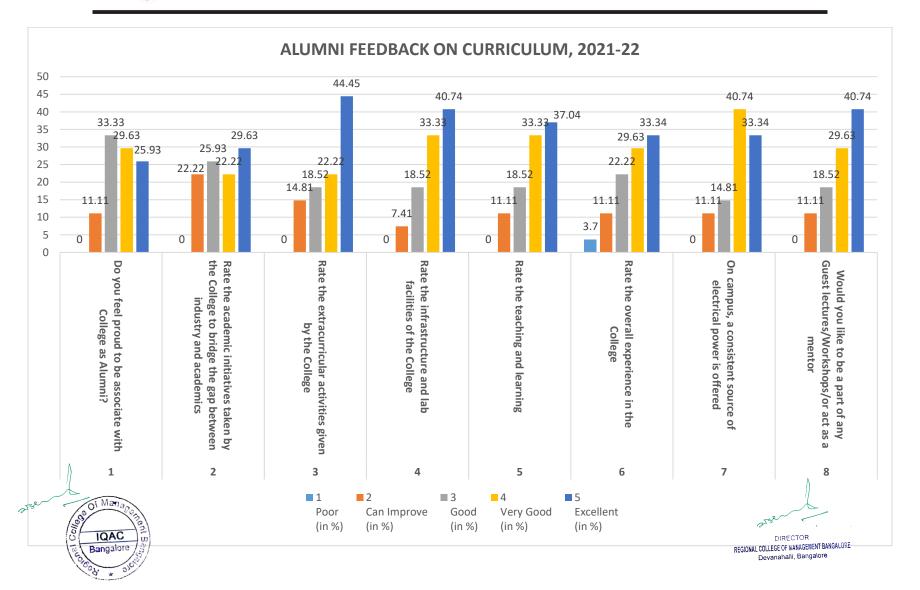

## ALUMNI FEEDBACK ON ACADEMIC PERFORMANCE AND AMBIENCE FOR THE ACADEMIC YEAR 2021-22

| Sl<br>No | Questions                                                                                           | 1<br>Poor<br>(in %) | 2<br>Can Improve<br>(in %) | 3<br>Good<br>(in %) | 4<br>Very Good<br>(in %) | 5<br>Excellent<br>(in %) |
|----------|-----------------------------------------------------------------------------------------------------|---------------------|----------------------------|---------------------|--------------------------|--------------------------|
| 1        | Do you feel proud to be associate with College as Alumni?                                           | 0                   | 11.11                      | 33.33               | 29.63                    | 25.93                    |
| 2        | Rate the academic initiatives taken by the College to bridge the gap between industry and academics | 0                   | 22.22                      | 25.93               | 22.22                    | 29.63                    |
| 3        | Rate the extracurricular activities given by the College                                            | 0                   | 14.81                      | 18.52               | 22.22                    | 44.45                    |
| 4        | Rate the infrastructure and lab facilities of the College                                           | 0                   | 7.41                       | 18.52               | 33.33                    | 40.74                    |
| 5        | Rate the teaching and learning                                                                      | 0                   | 11.11                      | 18.52               | 33.33                    | 37.04                    |
| 6        | Rate the overall experience in the College                                                          | 3.7                 | 11.11                      | 22.22               | 29.63                    | 33.34                    |
| 7        | On campus, a consistent source of electrical power is offered                                       | 0                   | 11.11                      | 14.81               | 40.74                    | 33.34                    |
| 8        | Would you like to be a part of any Guest lectures/Workshops/or act as a mentor                      | 0                   | 11.11                      | 18.52               | 29.63                    | 40.74                    |