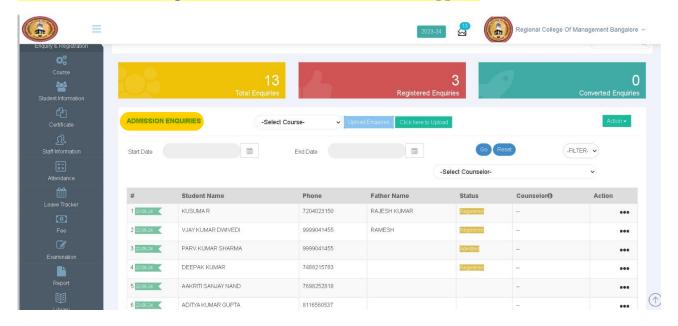

#### 3. The "Admission" Page in ERP [Students Admission and Support]

Regional College Of Management Bangalore, Survey No. 34/4 34/5, Mudugurki, Devanahalli, Bangalore – 562110, Karnataka.

Website: www.rcmb.in