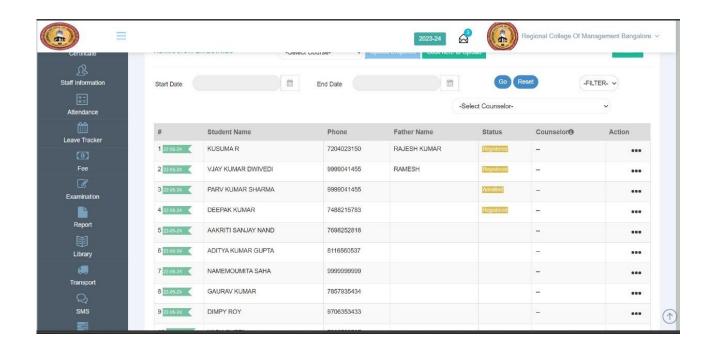

#### 3. The "Admission" Page in ERP [Students Admission and Support]

Regional College Of Management Bangalore, Survey No. 34/4 34/5, Mudugurki, Devanahalli, Bangalore – 562110, Karnataka.

Website: www.rcmb.in