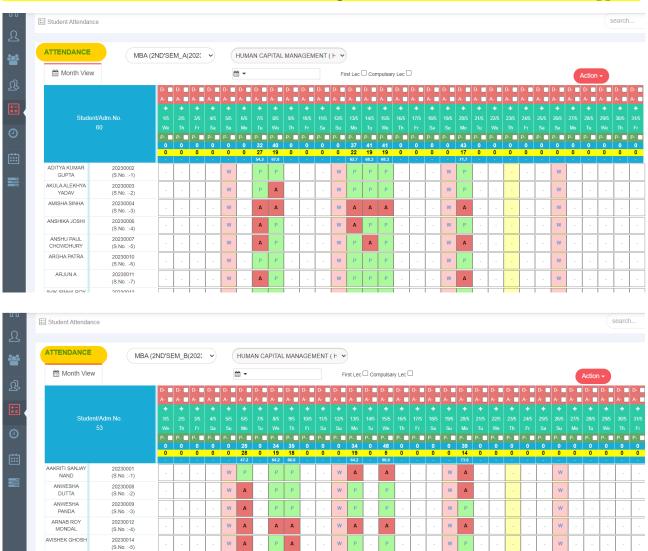

#### 4. The "Examinations & Student Attendance" Page in ERP [Examinations and other support]

Regional College Of Management Bangalore, Survey No. 34/4 34/5, Mudugurki, Devanahalli, Bangalore - 562110, Karnataka.