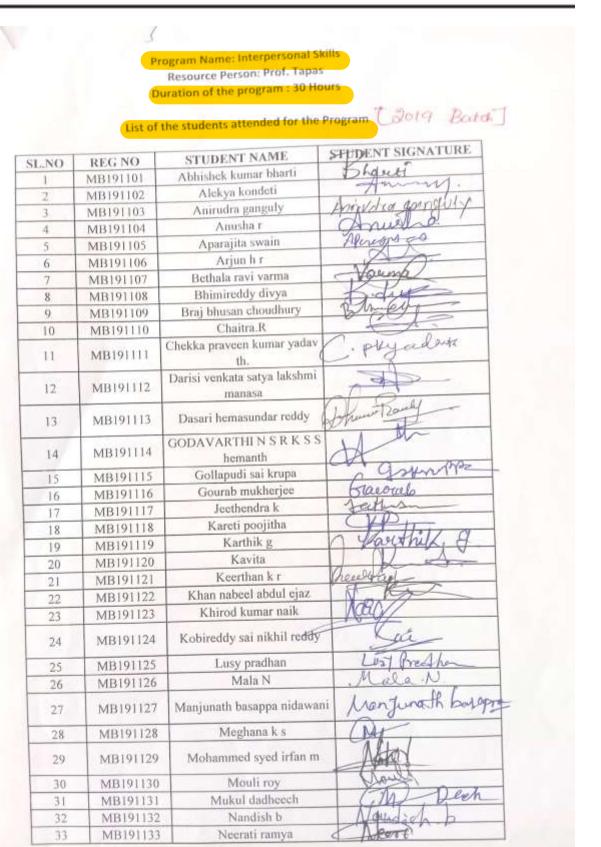

#### ATTENDANCE LIST OF MBA STUDENTS (2019 Batch) ATTENDED

Regional College Of Management Bangalore, Survey No. 34/4 34/5, Mudugurki, Devanahalli, Bangalore – 562110, Karnataka.

Website: www.rcmb.in

DIRECTOR REGIONAL COLLEGE OF MANAGENENT BANGALORE Devanahalli, Bangalore