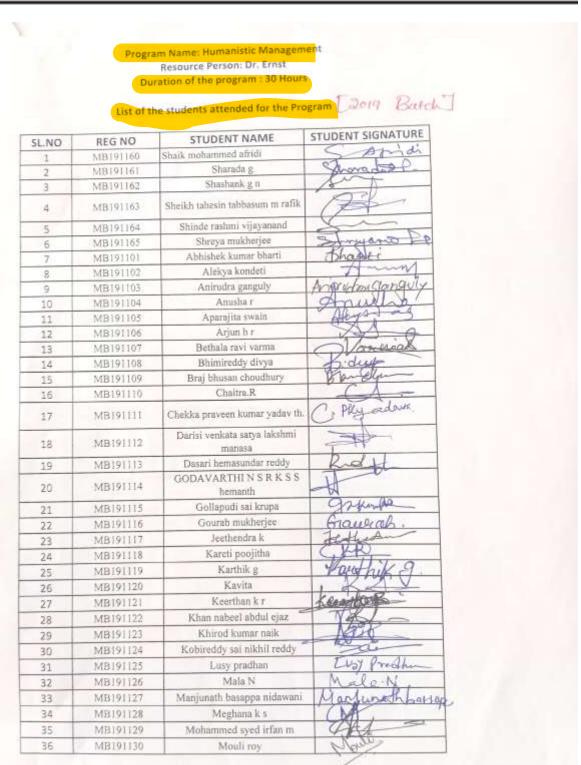

(Recognised by Govt. of Karnataka, Approved by AICTE & Affiliated to Bangalore University)

|       | Progr       | ram Name: DIGITAL MARI<br>rce Person: Ms. Mitchelli | Dudani                  |
|-------|-------------|-----------------------------------------------------|-------------------------|
|       | Resou       | ation of the program : 30                           | Hours                   |
|       |             |                                                     |                         |
|       | List of the | e students attended for th                          | 10 Program [2019 Batch] |
|       |             |                                                     | 0 0                     |
| SL.NO | REG NO      | STUDENT NAME                                        | STUDENT SIGNATURE       |
| 1     | MB191121    | KEERTHAN K R                                        | Raminar                 |
| 2     | MB191122    | KHAN NABEEL<br>ABDUL EJAZ                           | Klandehell              |
| 3     | MB191123    | Khirod Kumar Naik                                   | Male                    |
| 4     | MB191124    | KOBIREDDY SAI<br>NIKHIL REDDY                       | a Gas                   |
| 5     | MB191125    | Lusy Pradhan                                        | hist Breacher           |
| 6     | MB191126    | Mala N                                              | Malan                   |
| 7     | MB191127    | MANJUNATH<br>BASAPPA NIDAWANI                       | Not Juroth baseppe      |
| 8     | MB191128    | MEGHANA K S                                         | Q.                      |
| 9     | MB191129    | MOHAMMED SYED<br>IRFAN M                            | Mohd                    |
| 10    | MB191130    | MOULI ROY                                           | Mould                   |
| 11    | MB191131    | MUKUL DADHEECH                                      | a Dera                  |
| 12    | MB191132    | NANDISH B                                           | Ma Andich -15           |
| 13    | MB191133    | NEERATI RAMYA                                       | N. Heel                 |
| 14    | MB191134    | NILADRI DAS                                         | V                       |
| 15    | MB191135    | NUTHAN KUMAR I                                      | - I                     |
| 16    | MB191136    | OOHA SENAPATHI                                      | Abha                    |
| 17    | MB191168    | Soundarya C                                         | att is i                |
| 18    | MB191169    | SOURAV<br>CHAKRABORTY                               | Sowwww.chakomla         |
| 19    | MB191101    | Abhishek Kumar Bharti                               | . Bhould                |
| 20    | MB191102    | Alekya kondeti                                      | Amangr                  |
| 21    | MB191103    | Anirudra Ganguly                                    | Anoxidian Grandul V     |
| 22    | MB191104    | ANUSHA R                                            | Anusha                  |
| 23    | MB191105    | Aparajita Swain                                     | Afurettas               |
| 24    | MB191106    | ARJUN H R                                           | SAL-                    |
| 25    | MB191107    | BETHALA RAVI<br>VARMA                               | Harmon                  |
| 26    | MB191108    | BHIMIREDDY DIVYA                                    | Baust                   |
| 27    | MB191109    | BRAJ BHUSAN<br>CHOUDHURY                            | 8 Relif                 |
| 28    | MB191110    | Chaitra.R                                           | É                       |
| 29    | MB191111    | Chekka Praveen Kumar<br>Yadav Th.                   | Cptyada                 |
| 30    | MB191112    | Darisi Venkata Satya<br>Lakshmi Manasa              | A                       |